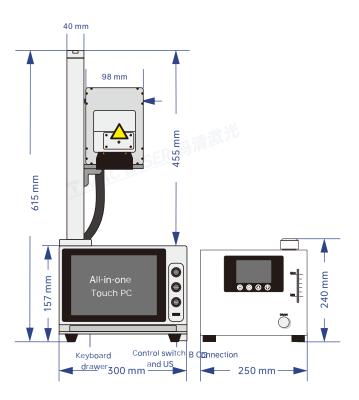

## 机型参数 PRODUCT PARAMETER

| Model series          |                                        | MZF-H series (Jupiter laser)                                                      |            |              |
|-----------------------|----------------------------------------|-----------------------------------------------------------------------------------|------------|--------------|
| model                 |                                        | MZF-3H                                                                            | MZF-5H     | MZF-10H      |
| Laser<br>parameters   | Laser model                            | SEAL-355-3                                                                        | SEAL-355-5 | SEAL-355-10S |
|                       | Output Power                           | 3W                                                                                | 5W         | 10W          |
|                       | bear <sub>.</sub> ualityM <sup>2</sup> | <1.2                                                                              |            |              |
|                       | Laser wavelength                       | 355 nm                                                                            |            |              |
|                       | Pulse frequency                        | 20-150 kHz                                                                        |            | 40-300 kHz   |
|                       | Exit beam diameter                     | 0.7±0.1 mm                                                                        |            | 0.8±0.1 mm   |
|                       | output power stability                 | 3%                                                                                |            |              |
|                       | Design life                            | About 20,000 working hours (not service life)                                     |            |              |
| optical<br>properties | Marking range                          | 100~160mm (range optional)                                                        |            |              |
|                       | Engraving Depth                        | 1mm (depending on power and time)                                                 |            |              |
|                       | Engraving speed                        | 10000mm/s                                                                         |            |              |
|                       | Repeatability                          | ±0.002                                                                            |            |              |
|                       | Minimum Marker Line Width              | 0. 01mm                                                                           |            |              |
|                       | Minimum character height               | 0.03mm                                                                            |            |              |
| use<br>environment    | cooling method                         | water cooling                                                                     |            |              |
|                       | System power supply                    | 500W / 220V / 50Hz (Can be connected to 110V)                                     |            |              |
|                       | temperature humidity                   | 5~35°, 30% RH 85%                                                                 |            |              |
|                       | Oil mist, condensation                 | not allowed                                                                       |            |              |
| Other<br>parameters   | operating system                       | Windows operating system                                                          |            |              |
|                       | file format                            | All fonts/typefaces of WINDOWS operating system font library (standard USB input) |            |              |
|                       | Dimensions                             | Marking machine 300X460X615mm water tank 250X340X24mm                             |            |              |
|                       | Total Weight                           | about 30kg                                                                        |            |              |

## 机型尺寸 PRODUCT SIZE

device front

device side

**Industrial Chiller** 

Device desktop (top view)

应用场景

APPLICATION SCENARIO

应用范围