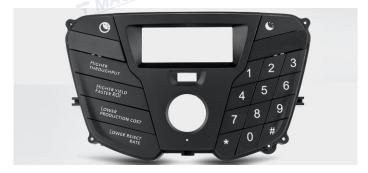

### Mobile Communications/Electronic Components

Apple series product mark

3C component mark

Car function control panel marking