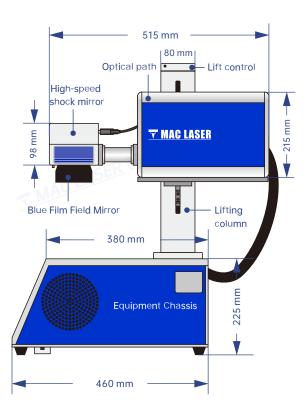

## 机型参数 PRODUCT PARAMETER

| Model series          |                                        | MZF-H series (Jupiter laser)                                                      |            |              |
|-----------------------|----------------------------------------|-----------------------------------------------------------------------------------|------------|--------------|
| model                 |                                        | MZF-3H                                                                            | MZF-5H     | MZF-10H      |
| Laser<br>parameters   | Laser model                            | SEAL-355-3                                                                        | SEAL-355-5 | SEAL-355-10S |
|                       | Output Power                           | 3W                                                                                | 5W         | 10W          |
|                       | bear <sub>.</sub> ualityM <sup>2</sup> | <1.2                                                                              |            |              |
|                       | Laser wavelength                       | 355 nm                                                                            |            |              |
|                       | Pulse frequency                        | 20-150 kHz                                                                        |            | 40-300 kHz   |
|                       | Exit beam diameter                     | 0.7±0.1 mm                                                                        |            | 0.8±0.1 mm   |
|                       | output power stability                 | 3%                                                                                |            |              |
|                       | Design life                            | About 20,000 working hours (not service life)                                     |            |              |
| optical<br>properties | Marking range                          | 100~160mm (range optional)                                                        |            |              |
|                       | Engraving Depth                        | 1mm (depending on power and time)                                                 |            |              |
|                       | Engraving speed                        | 10000mm/s                                                                         |            |              |
|                       | Repeatability                          | ±0.002                                                                            |            |              |
|                       | Minimum Marker Line Width              | 0. 01mm                                                                           |            |              |
|                       | Minimum character height               | 0.03mm                                                                            |            |              |
| use<br>environment    | cooling method                         | water cooling                                                                     |            |              |
|                       | System power supply                    | 500W / 220V / 50Hz (Can be connected to 110V)                                     |            |              |
|                       | temperature humidity                   | 5~35°, 30% RH 85%                                                                 |            |              |
|                       | Oil mist, condensation                 | not allowed                                                                       |            |              |
| Other<br>parameters   | operating system                       | Windows operating system                                                          |            |              |
|                       | file format                            | All fonts/typefaces of WINDOWS operating system font library (standard USB input) |            |              |
|                       | Dimensions                             | Marking machine 300X460X615mm water tank 250X340X24mm                             |            |              |
|                       | Total Weight                           | about 30kg                                                                        |            |              |

## 机型尺寸 PRODUCT SIZE

device front

device side

**Industrial Chiller** 

Device desktop (top view)

应用场景

APPLICATION SCENARIO

应用范围