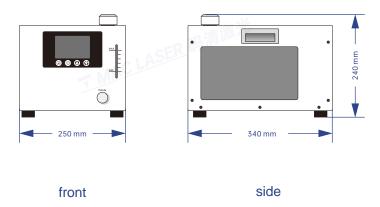

## 机型尺寸 PRODUCT SIZE

device front

device side

**Industrial Chiller** 

Device desktop (top view)

应用场景

APPLICATION SCENARIO

应用范围