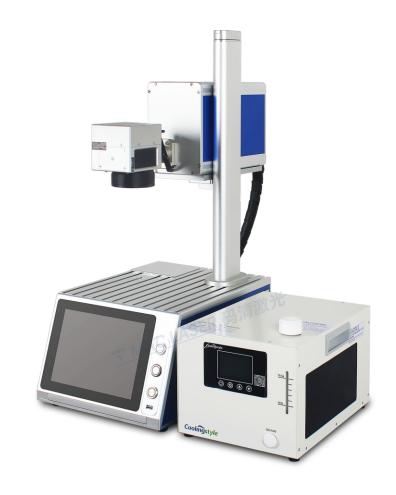

### UV Bevel Laser Marking Machine

Average output power 3W / 5W / 10W

High precision marking

Portable, mini foldable

PRODUCT DESCRIPTION

MZF-H series bevel smart machine belongs to desktop UV laser marking equipment. It is a special model specially developed for high-precision marking, wide application range, compact and flexible equipment. It is developed with a 355nm ultraviolet laser. The material has a high absorption rate of ultraviolet light and has wider material adaptability. The focused spot of ultraviolet light is extremely small, and the processing heat-affected zone is very small, which is more suitable for ultra-fine marking of various materials.

## UV laser marking machine series

The MZF-H sub-series uses the pulsed UV laser of JPT Laser, which has excellent beam quality and perfect spot characteristics. The whole machine adopts an integrated structure design, and the optical path and external drive circuit are integrated, which makes this product series have strong anti-interference ability. Optimize and upgrade the fully sealed structure to effectively prevent external dus t from entering.