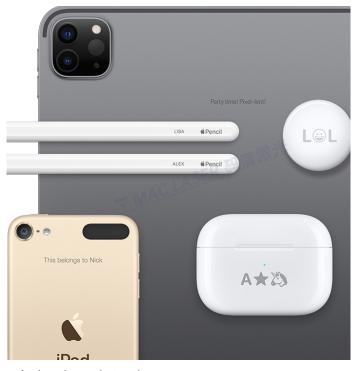

### Mobile Communications/Electronic Components

Apple series product mark

3C component mark

Car function control panel marking