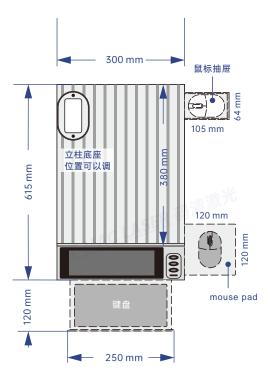

## 机型参数 PRODUCT PARAMETER

| Model series          |                                        | MZF-H series (Jupiter laser)                                                      |            |              |
|-----------------------|----------------------------------------|-----------------------------------------------------------------------------------|------------|--------------|
| model                 |                                        | MZF-3H                                                                            | MZF-5H     | MZF-10H      |
| Laser<br>parameters   | Laser model                            | SEAL-355-3                                                                        | SEAL-355-5 | SEAL-355-10S |
|                       | Output Power                           | 3W                                                                                | 5W         | 10W          |
|                       | bear <sub>.</sub> ualityM <sup>2</sup> | <1.2                                                                              |            |              |
|                       | Laser wavelength                       | 355 nm                                                                            |            |              |
|                       | Pulse frequency                        | 20-150 kHz                                                                        |            | 40-300 kHz   |
|                       | Exit beam diameter                     | 0.7±0.1 mm                                                                        |            | 0.8±0.1 mm   |
|                       | output power stability                 | 3%                                                                                |            |              |
|                       | Design life                            | About 20,000 working hours (not service life)                                     |            |              |
| optical<br>properties | Marking range                          | 100~160mm (range optional)                                                        |            |              |
|                       | Engraving Depth                        | 1mm (depending on power and time)                                                 |            |              |
|                       | Engraving speed                        | 10000mm/s                                                                         |            |              |
|                       | Repeatability                          | ±0.002                                                                            |            |              |
|                       | Minimum Marker Line Width              | 0. 01mm                                                                           |            |              |
|                       | Minimum character height               | 0.03mm                                                                            |            |              |
| use<br>environment    | cooling method                         | water cooling                                                                     |            |              |
|                       | System power supply                    | 500W / 220V / 50Hz (Can be connected to 110V)                                     |            |              |
|                       | temperature humidity                   | 5~35°, 30% RH 85%                                                                 |            |              |
|                       | Oil mist, condensation                 | not allowed                                                                       |            |              |
| Other<br>parameters   | operating system                       | Windows operating system                                                          |            |              |
|                       | file format                            | All fonts/typefaces of WINDOWS operating system font library (standard USB input) |            |              |
|                       | Dimensions                             | Marking machine 300X460X615mm water tank 250X340X24mm                             |            |              |
|                       | Total Weight                           | about 30kg                                                                        |            |              |

## 机型尺寸 PRODUCT SIZE

device front

device side

**Industrial Chiller** 

Device desktop (top view)

应用场景

APPLICATION SCENARIO

应用范围